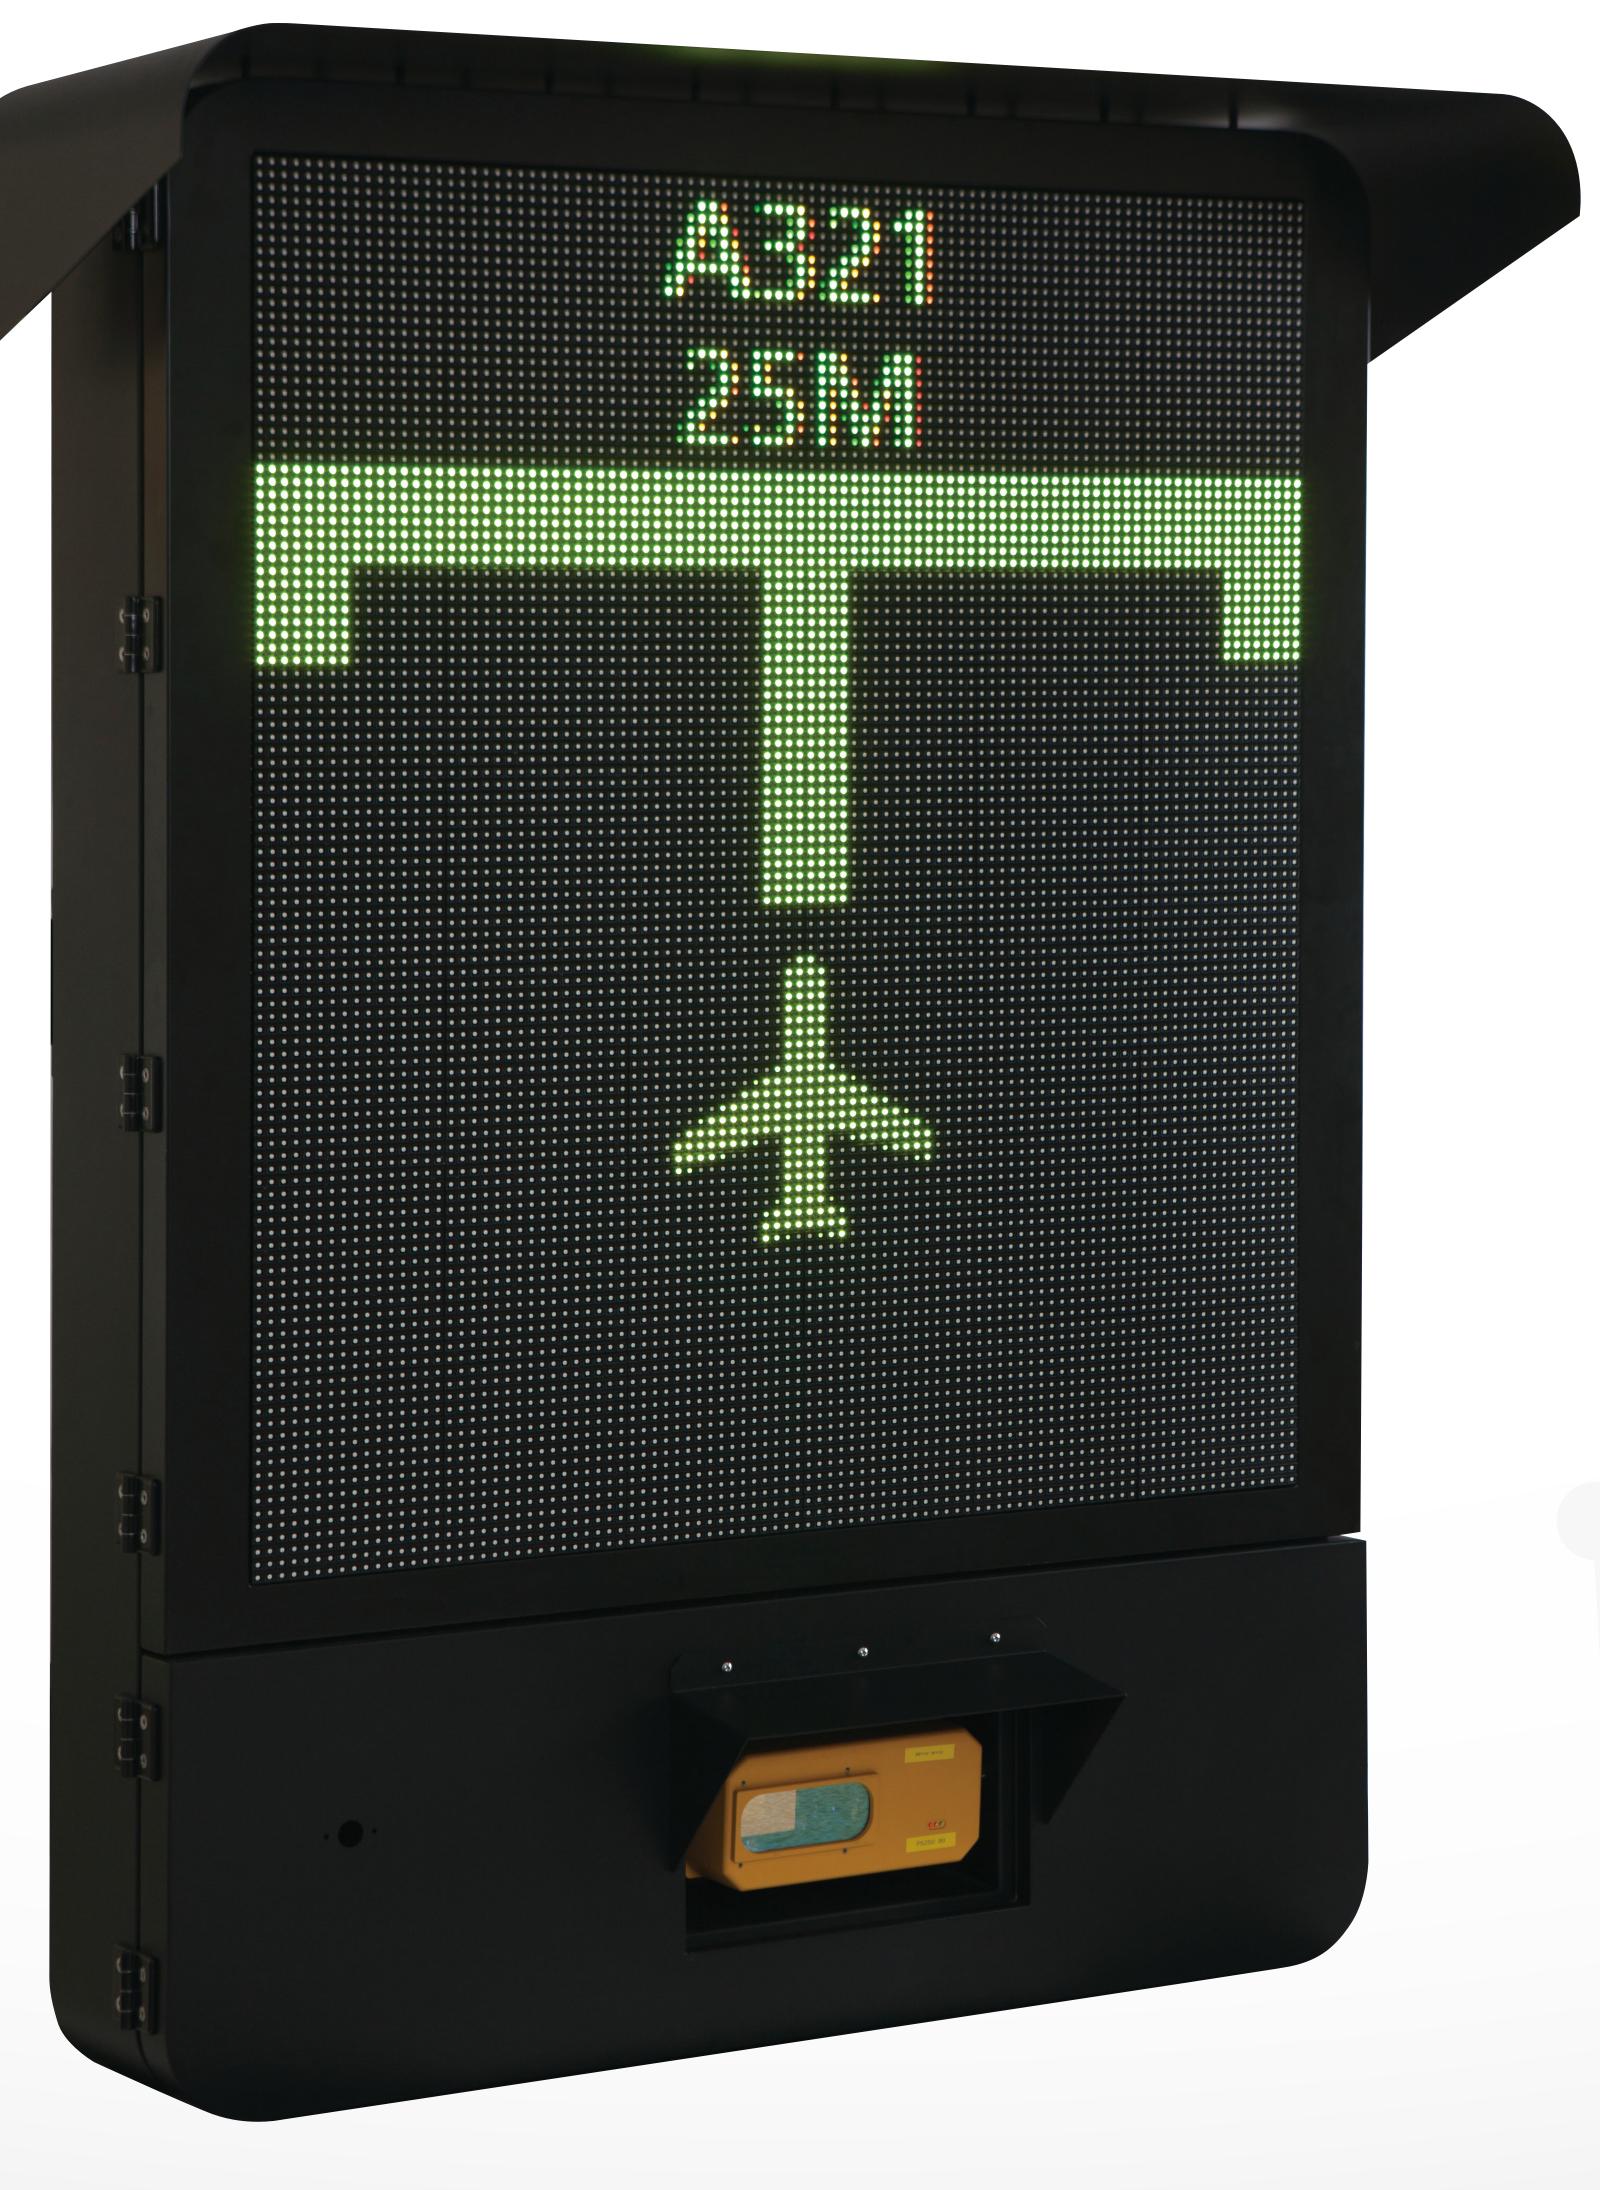

## Pilot Display Unit (PDU)

- - 42 LED Modules (SMD Type) with Flexible Brightness
  - Laser Scanner with Super Capability
  - Best Qualified Step Motor
  - Wide Range of Operating Temperature (-40°C~+55°C)
  - EMC / IP65 Certified

Advanced Visual Docking Guidance System