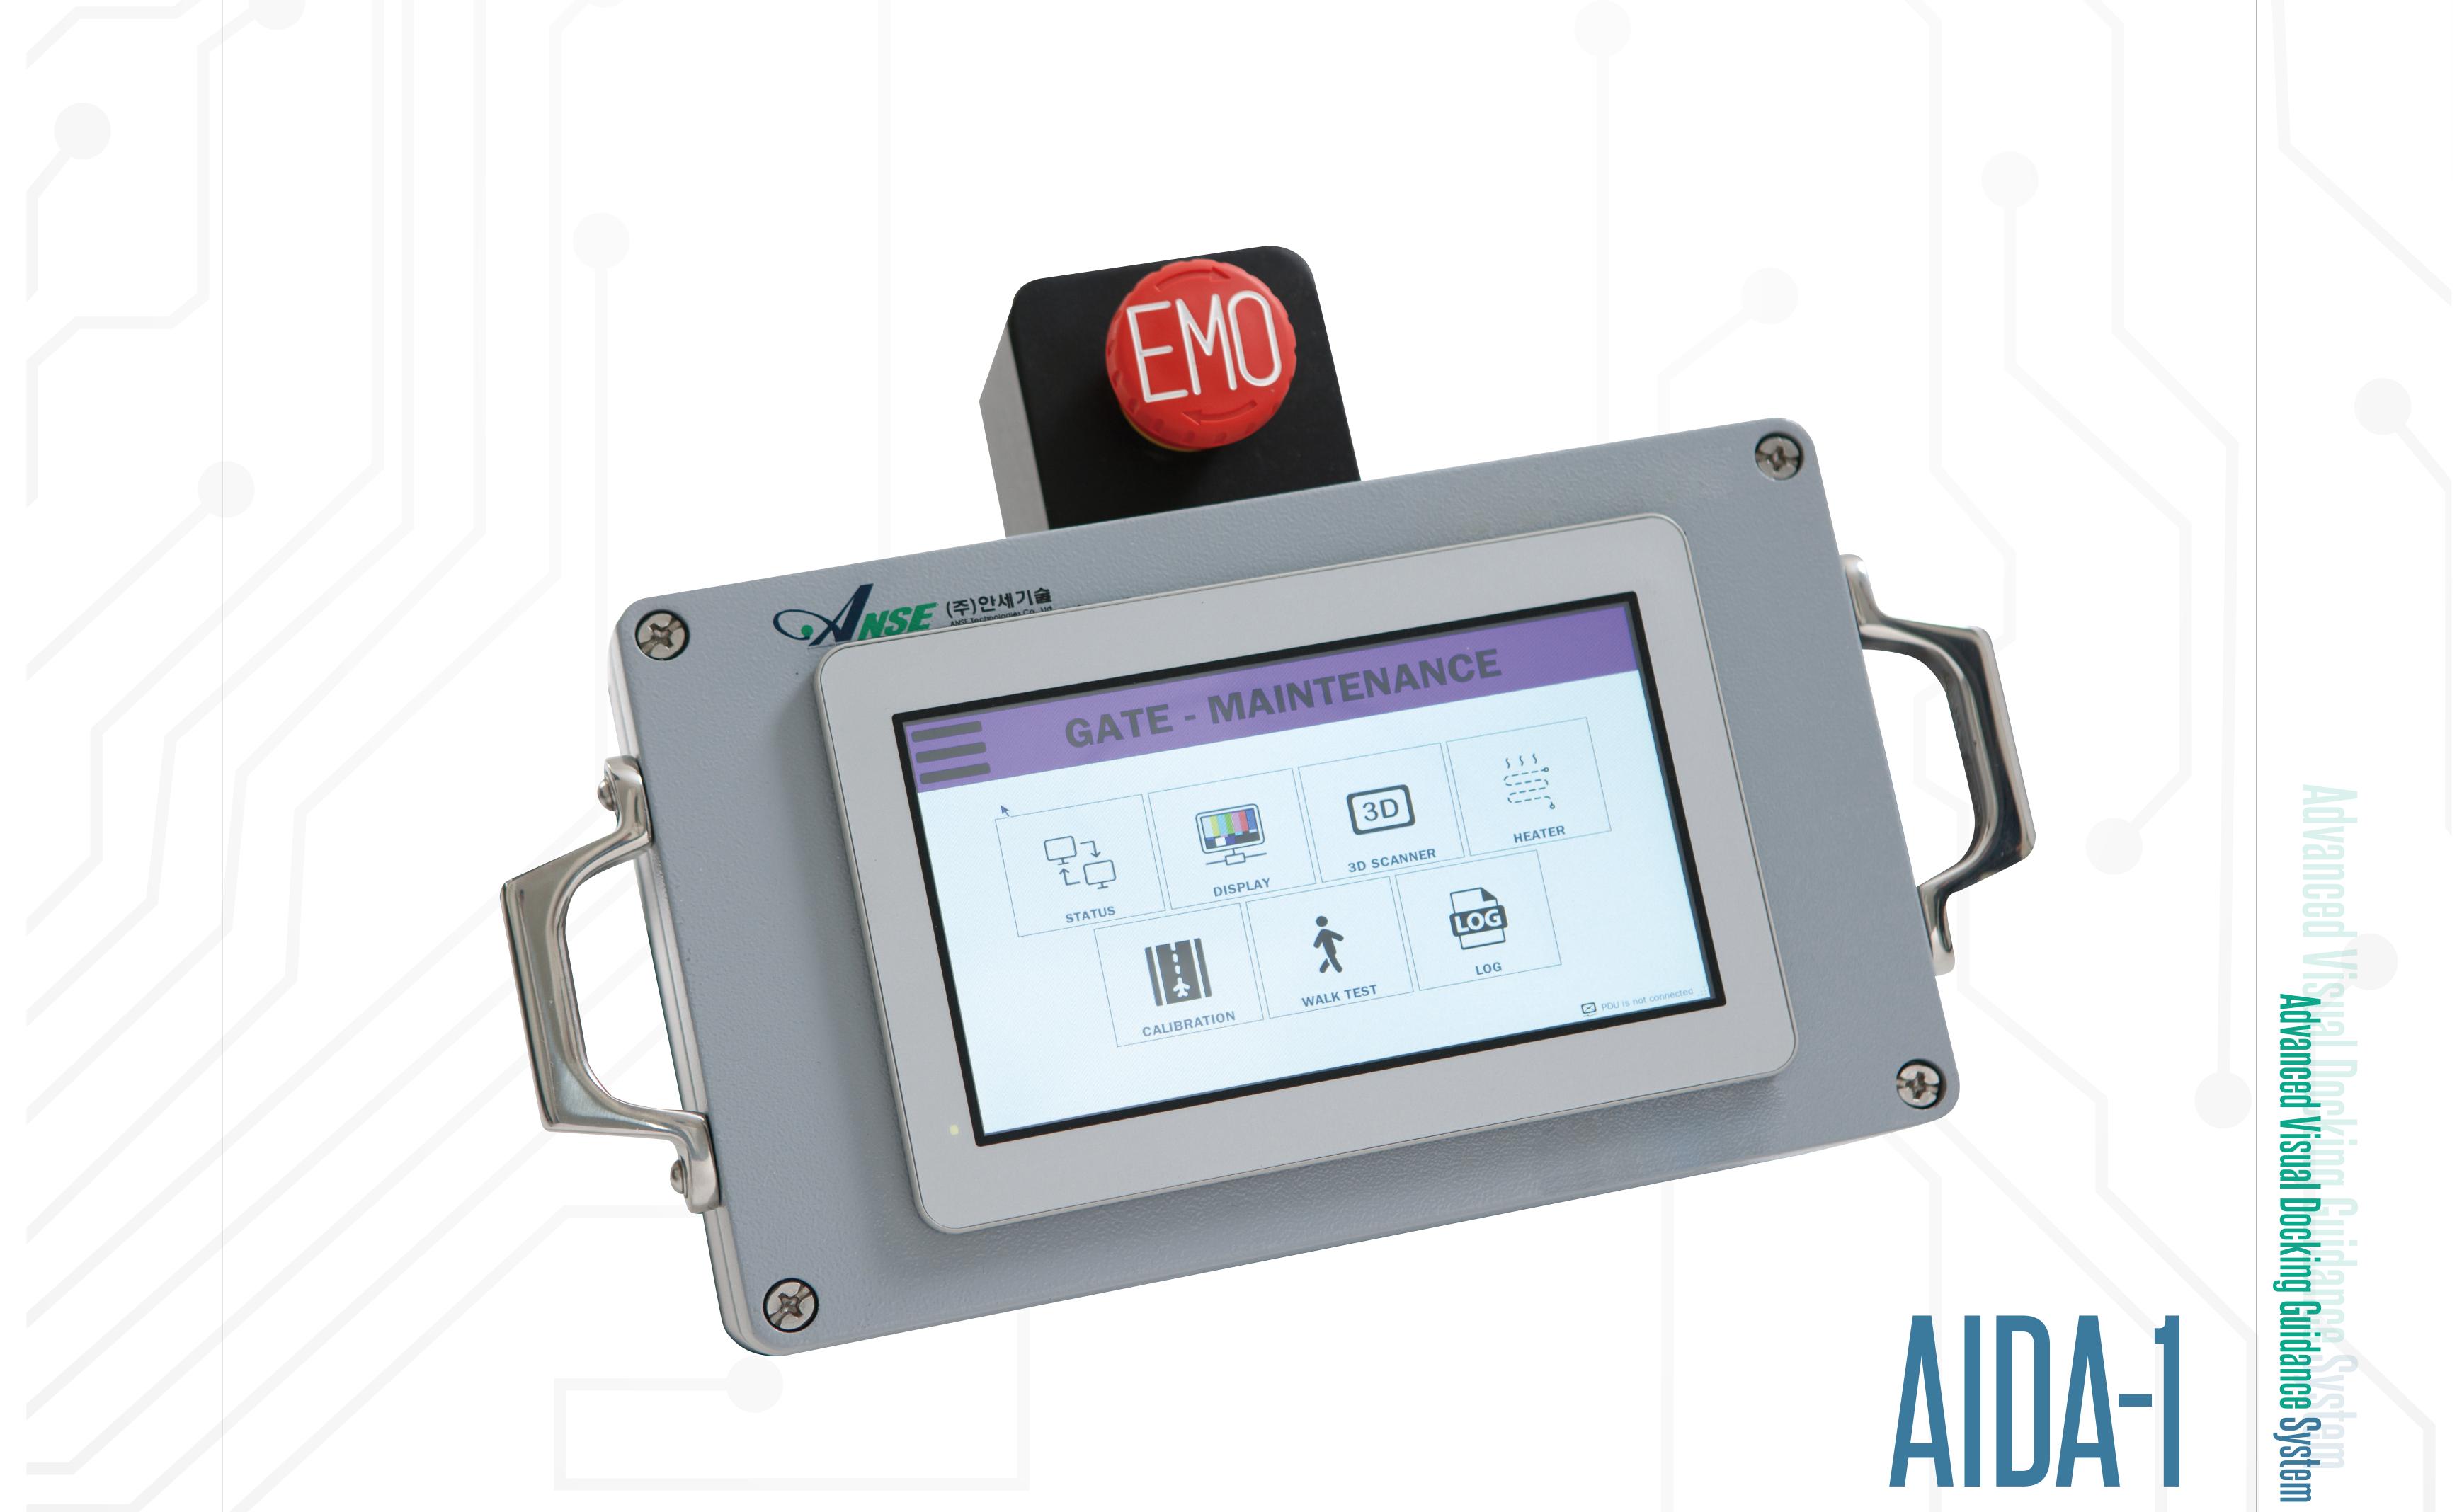

### Manual Control Board (MCB)

# - 7 " Pressure-Sensitive (resistive)Touch Screen

- (Super Advantage Compared with Other Products)
- EMO Switch with Safety Lock Mechanism
- Wide Range of Operating Temperature (-30°C~+60°C)
- EMC / IP65 Certified